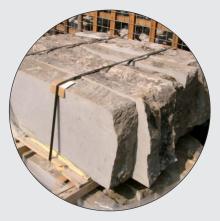

## Packaging & Delivery:

Basalt Sawn Slabs are sold by the square foot and packaged on pallets with a total weight of approximately 3000 pounds per pallet. Basalt Sawn Slabs are sold by the square foot and delivered on flatbed trucks.