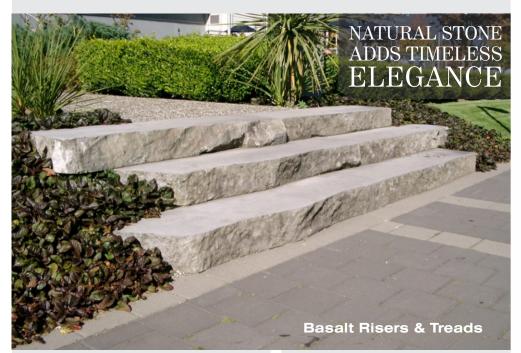

## Sawn Basalt Slabs

• HUCKLEBERRY • STONE SUPPLY

| Product Codes / Size: |                                                             |                                                   | Custom sizes<br>available upon request! |                           |  |
|-----------------------|-------------------------------------------------------------|---------------------------------------------------|-----------------------------------------|---------------------------|--|
|                       |                                                             |                                                   |                                         |                           |  |
|                       | BSS2 (2")                                                   | 26 lbs / ft <sup>2</sup>                          | BSS6 (6")                               | 80 lbs / ft <sup>2</sup>  |  |
|                       | BSS3 (3")                                                   | 40 lbs / ft <sup>2</sup>                          | BSS7 (7")                               | 93 lbs / ft <sup>2</sup>  |  |
|                       | BSS4 (4")                                                   | 53 lbs / ft <sup>2</sup>                          | BSS8 (8")                               | 107 lbs / ft <sup>2</sup> |  |
|                       | BSS5 (5")                                                   | 66 lbs / ft <sup>2</sup>                          | BSS9 (9")                               | 113 lbs / ft <sup>2</sup> |  |
|                       | Sold by the sq. foot, Widths: 14" - 20", Lengths: 24" - 60" |                                                   |                                         |                           |  |
|                       | Common Uses: Stair Treads & Risers, Wallstone Coping,       |                                                   |                                         |                           |  |
|                       | Hearths and                                                 | learths and Mantles, Landings & Bridges, Signage. |                                         |                           |  |

## **Characteristics:**

The Basalt Sawn Slabs are manufactured from our Basalt Columns quarried in Southwestern British Columbia. These columns have been sawn lengthwise in our Squamish saw plant creating stunning natural steps and risers.

## **Description & Color:**

Basalt Sawn Slabs are mostly grey with some brown and tan variations. Machine sawn with all other sides having a weathered natural edge.

5883 Byrne Road Burnaby, BC V5J 3J1 Tel: 604.435.4842 Fax: 604.436.9443 Toll Free: 1.888.887.7738 sales@landscapesupply.com