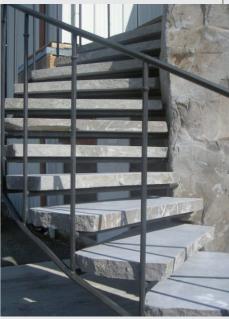

## Sawn Basalt Slabs

• HUCKLEBERRY • STONE SUPPLY

| Product Codes / Size: |                                                             |                                                   | Custom sizes<br>available upon request! |                           |  |
|-----------------------|-------------------------------------------------------------|---------------------------------------------------|-----------------------------------------|---------------------------|--|
|                       |                                                             |                                                   |                                         |                           |  |
|                       | BSS2 (2")                                                   | 26 lbs / ft <sup>2</sup>                          | BSS6 (6")                               | 80 lbs / ft <sup>2</sup>  |  |
|                       | BSS3 (3")                                                   | 40 lbs / ft <sup>2</sup>                          | BSS7 (7")                               | 93 lbs / ft <sup>2</sup>  |  |
|                       | BSS4 (4")                                                   | 53 lbs / ft <sup>2</sup>                          | BSS8 (8")                               | 107 lbs / ft <sup>2</sup> |  |
|                       | BSS5 (5")                                                   | 66 lbs / ft <sup>2</sup>                          | BSS9 (9")                               | 113 lbs / ft <sup>2</sup> |  |
|                       | Sold by the sq. foot, Widths: 14" - 20", Lengths: 24" - 60" |                                                   |                                         |                           |  |
|                       | Common Uses: Stair Treads & Risers, Wallstone Coping,       |                                                   |                                         |                           |  |
|                       | Hearths and                                                 | learths and Mantles, Landings & Bridges, Signage. |                                         |                           |  |

## **Characteristics:**

The Basalt Sawn Slabs are manufactured from our Basalt Columns quarried in Southwestern British Columbia. These columns have been sawn lengthwise in our Squamish saw plant creating stunning natural steps and risers.